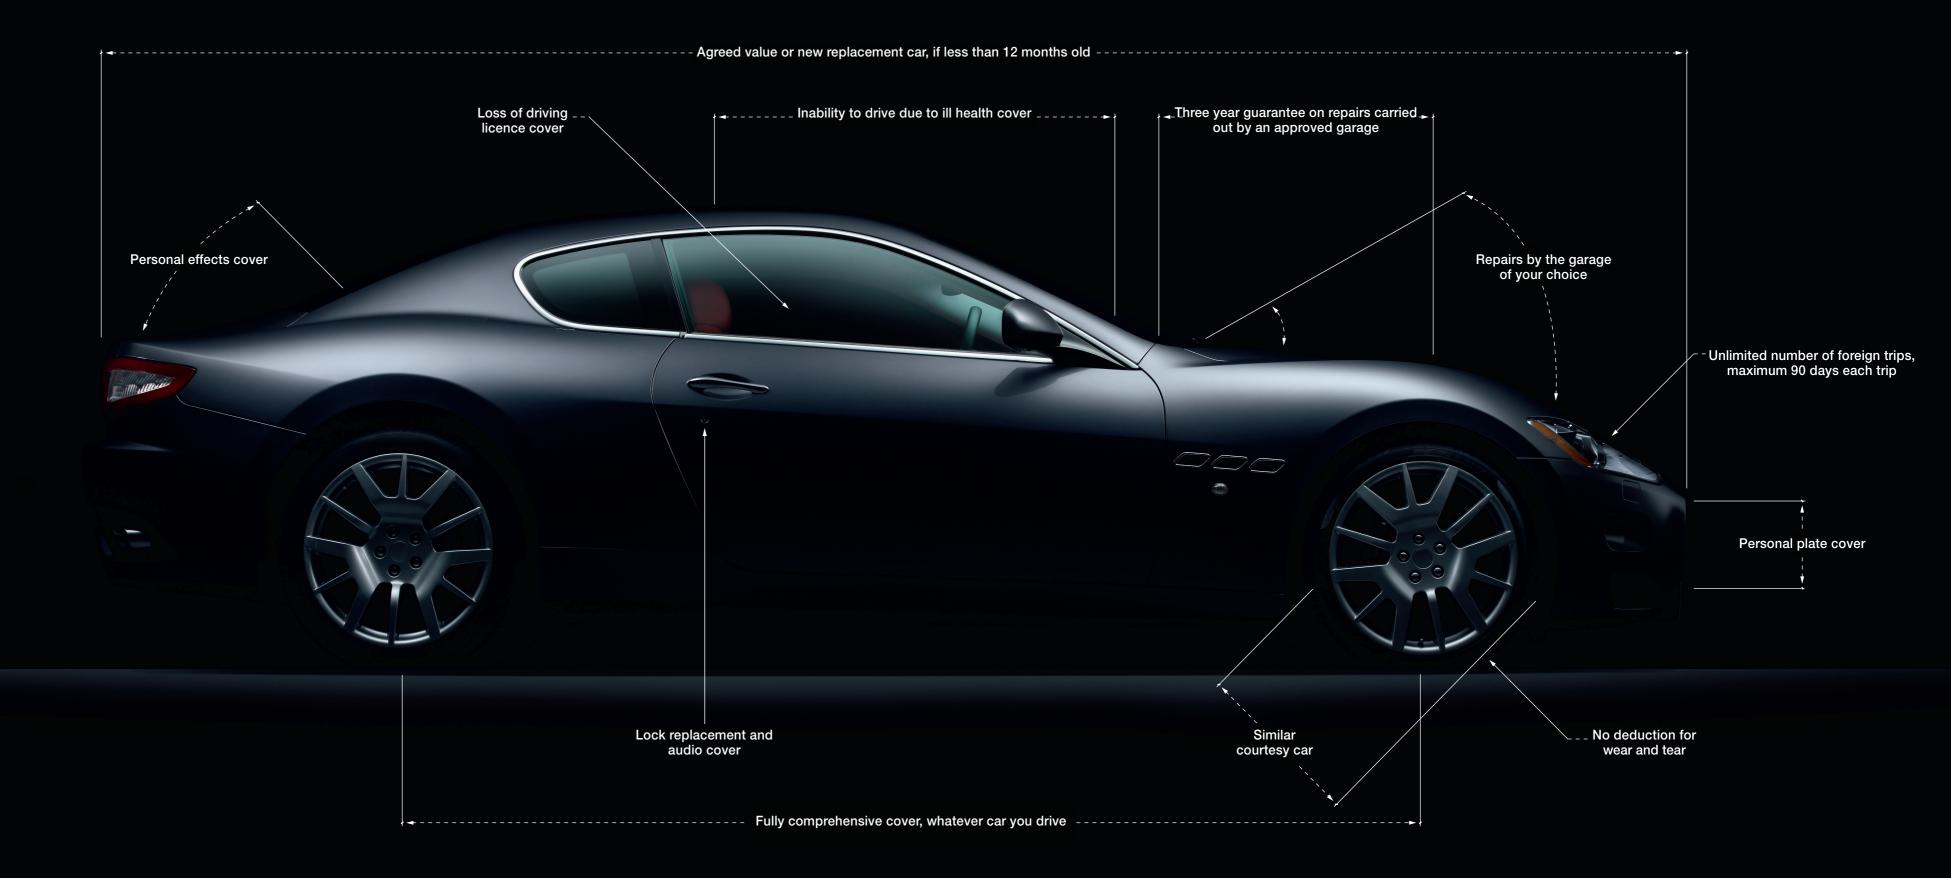

## YOUR CAR DESERVES.

Are certain cars deserving of special treatment? We think so. That's why we've designed our motor insurance specifically for drivers of higher-value cars.

Whether you choose supercars or classic cars, Hiscox Motor Insurance has been designed specifically for drivers of higher-value cars and, as you can see, includes a number of features you wouldn't find with ordinary car insurance.

Whilst we don't expect you to appreciate these features as much as your elegant wing mirror or stylish speedometer, in their own way they could be just as essential to you and your car.

Helping your journey run smoothly