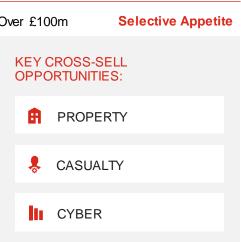

## By turnover banding Up to £25m £10m Limit £25m - £100m £5m Limit Over £100m Selective Appe