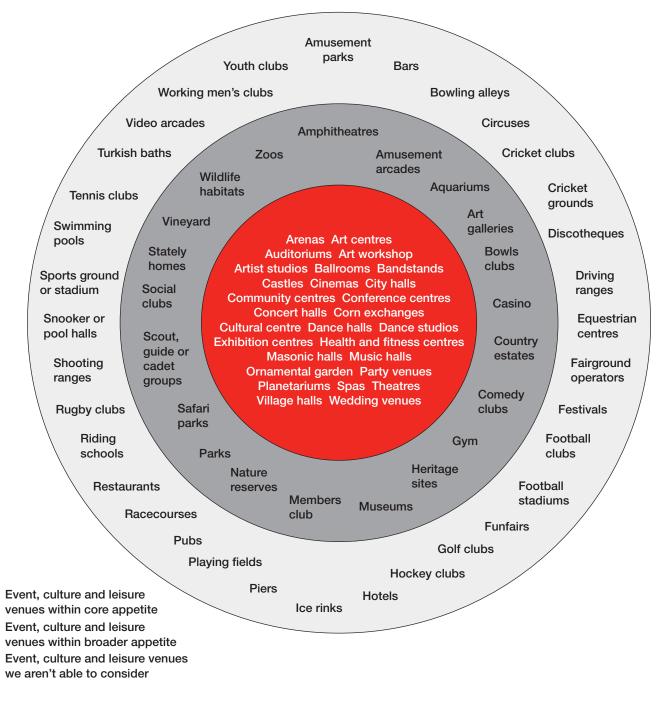

Hiscox event, culture and leisure cover has been developed to be suitable for a range of venues, from arenas and ballrooms to castles and zoos.

Your client can tailor our specialist commercial combined covers, property, business interruption, public and products liability and employers' liability, to suit their event, culture and leisure venue needs. They can also choose from a range of additional covers specifically designed for event, culture and leisure venues including: legal expenses, personal accident, travel, terrorism, medical malpractice, plant and equipment breakdown and CyberClear. For more information please contact your <u>local underwriter</u>.