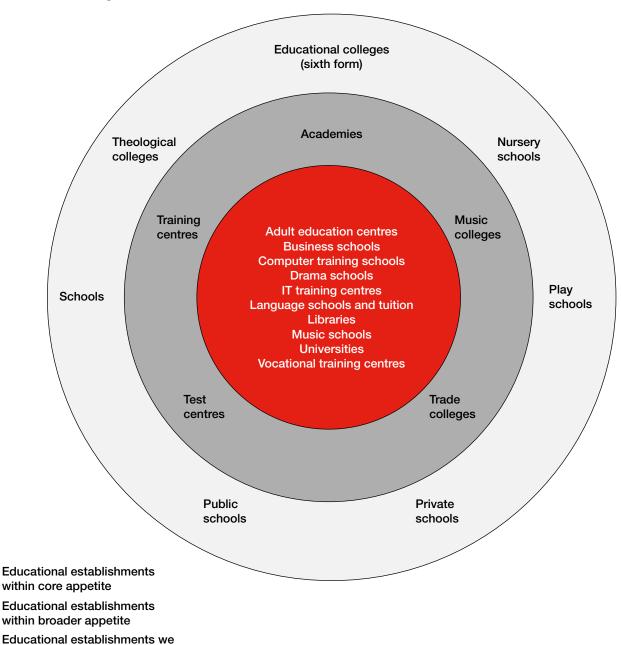

## AND LEARNING ESTABLISHMENTS APPETITE GUIDE.

Hiscox adult education and learning cover has been developed to be suitable for establishments, teaching those aged 16 years and over; from business and drama schools to universities and vocational training centres.

Your client can tailor our specialist commercial combined covers, property, business interruption, public and products liability and employers' liability, to suit their educational establishment's needs. They can also choose from a range of additional covers specifically designed for educational establishments including: legal expenses, personal accident, travel, terrorism, management liability, medical malpractice plant and equipment breakdown and CyberClear. For more information please contact your <u>local underwriter</u>.