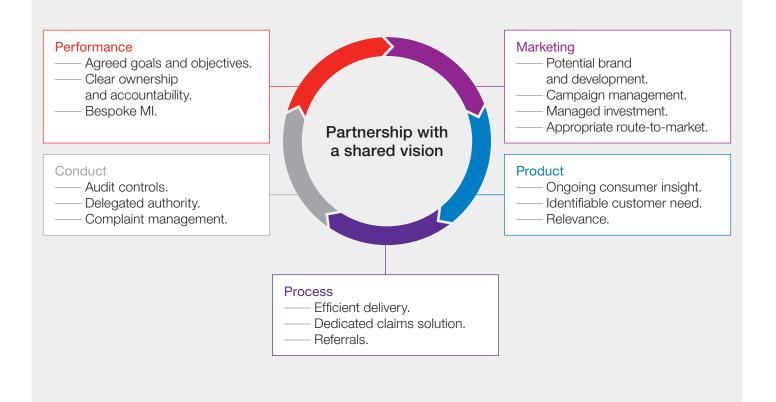

A scheme is different from a traditional insurer broker partnership in that it is broker-led and builds on key insight. Both the insurer and broker should work in partnership to develop their vision into a bespoke offering.

### Creating an effective scheme